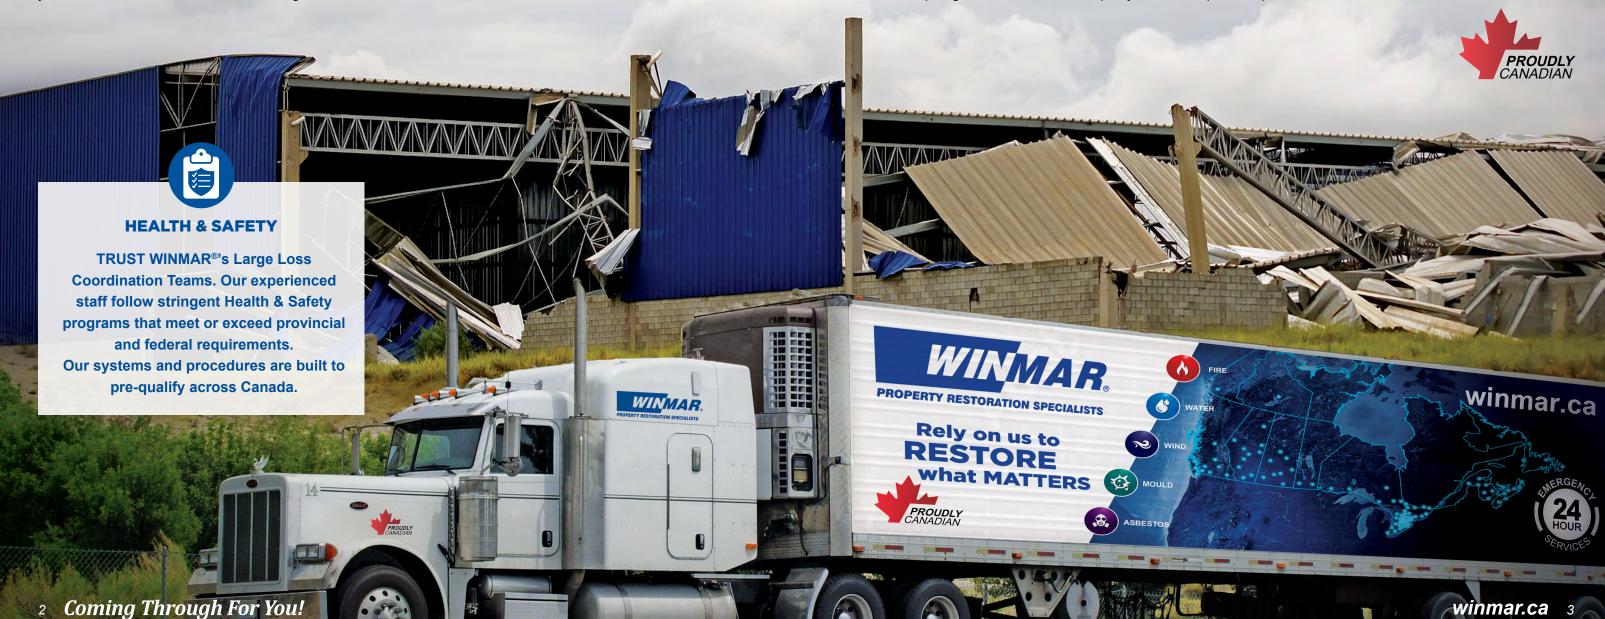

**Our Large Loss Coordination Teams** understand that no two situations are the same. Every project requires a unique, tailored response and approach.

An unexpected catastrophe can be a life altering event. Large losses are difficult to envision due to the overall scale and scope of damage. Large loss emergent events can only be handled by a team with more than 45 years of experience in handling and navigating such complex incidents.

WINMAR® Specialists arrive on site quickly, allowing our team to mitigate risk and assess safety following an emergent event. Our company procedures and certifications are designed to pre-qualify and exceed the needs of our customers and their insurers throughout the country.

The skilled and experienced Large Loss Team at WINMAR®, includes specialists and consultants with decades of experience in restoration across Canada and is backed by our comprehensive internal team and partners, engineers, contractors, and suppliers. When the WINMAR® Large Loss Coordination Team mobilizes trust that your project will be handled in a professional manner by highly skilled and certified teams, managing unprecedented situations with confidence.