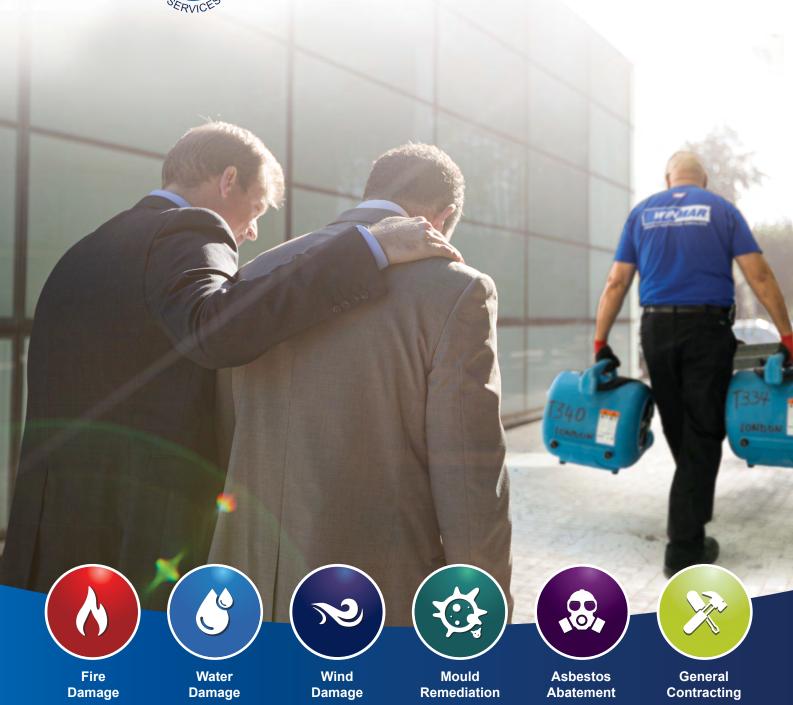

# **OUR LARGE LOSS SERVICES**

#### FIRE DAMAGE

Damage from a fire, smoke and water, can destroy a home or facility and the owner or organization's precious possessions. The emotional toll on an owner to endure through such an emergent event is compounded by the damage to their property.

#### **WATER DAMAGE**

Flooding, sewer back up, burst and leaking pipes, appliance and plumbing overflow or water from fire suppression can all contribute to significant property damage. If not remedied immediately, water damage has the potential to cause more serious issues in your home or business.

#### WIND DAMAGE

Wind, hail, lightning, ice storms, tornadoes and hurricanes can result in severe property damage which can also lead to structural issues if not tended to promptly.

#### **MOULD REMEDIATION**

Mould is known to grow rapidly in drywall, insulation, carpet, fabric and upholstery as a result of water damage. Trust WINMAR® IICRC Certified Professionals for a full-scale restoration to ensure the health and safety of your staff.

#### **ASBESTOS ABATEMENT**

Asbestos can be lingering in common building materials, such as: insulation, flooring, plaster, textured ceilings, register vents, duct wrap and roofing shingles. Disturbing these materials may lead to healthrelated issues. To ensure safe removal, rely on WINMAR® for a removal plan.

#### **GENERAL CONTRACTING**

Our skilled and experienced WINMAR® construction teams offer full-service contracting. From conception, permits and demolition, through to finished interior installation, millwork and inspections, WINMAR® contractors are capable and knowledgeable to handle any design-build project, regardless of scope. Trust WINMAR® to restore any size of complex Large Loss with our full service construction restoration teams.