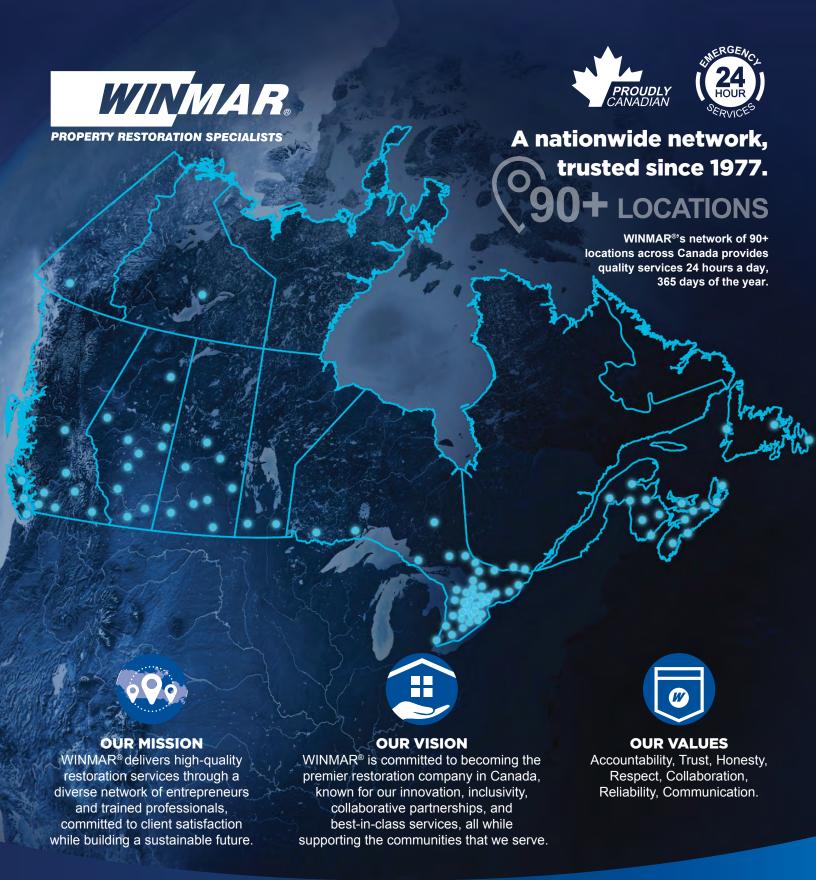

With over 90 locations across the country, our trained, equipped and qualified crews are ready 24 hours a day, 365 days a year. Canadians RELY on WINMAR® for Large Loss Restoration services.

Our motto is simple – We treat each Customer's property and possession damages as our own, requiring the same standards of quality workmanship we'd expect for ourselves.

With over 90 locations and 2,000 employees, from coast-to-coast, we are Canada's TRUSTED choice, for residential and commercial restoration, since 1977.